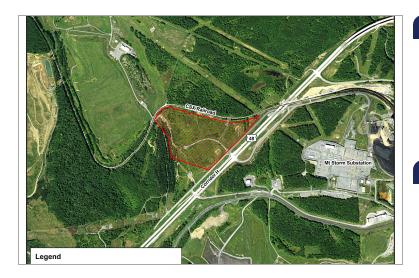

# **Mountain Top Industrial Park**

WV 93, Mount Storm, West Virginia 26739 - Grant County

## **Property Details**

Type of space:
Min Size: 44 acres
Max Size: 44 acres
Last Updated: 3/2/2020

#### Site Details

Located in City Limits: No

Total Acres: 160

Available Acres for Development in Industrial/Business

Park: 44

Maximum Contiguous Available Acres for Development in

Industrial/Business Park: 44 acres